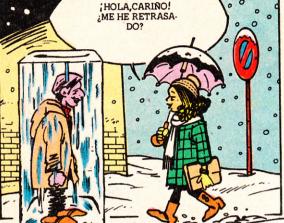

Se enfrenta a bandidos y pistoleros en pleno territorio de los pieles rojas...

El hombre de oro de Far West en COMICS BRUGUERA

"METRO"DE LA UNA Y ME-

DIA ...

¡QUÉ BARBARO, MUCHACHO! ¡EN MI VIDA HABÍA VISTO UN ESTORNU-DO SEMEJANTE...!