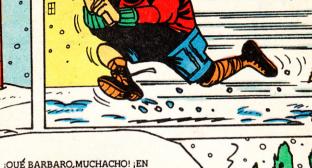

Se enfrenta a bandidos y pistoleros en pleno territorio de los pieles rojas...

El hombre de oro de Far West en COMICS BRUGUERA

"METRO"DE LA UNA Y ME-

DIA ...

¡QUÉ BARBARO, MUCHACHO! ¡EN MI VIDA HABÍA VISTO UN ESTORNU-DO SEMEJANTE...!