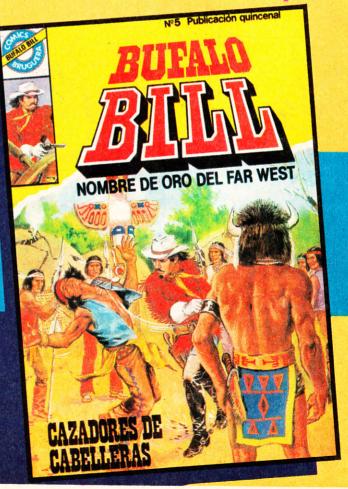

Se enfrenta a bandidos y pistoleros en pleno territorio de los pieles rojas...

El hombre de oro de Far West en COMICS BRUGUERA

"METRO"DE LA UNA Y ME-

DIA ...

¡QUÉ BARBARO, MUCHACHO! ¡EN MI VIDA HABÍA VISTO UN ESTORNU-DO SEMEJANTE...!