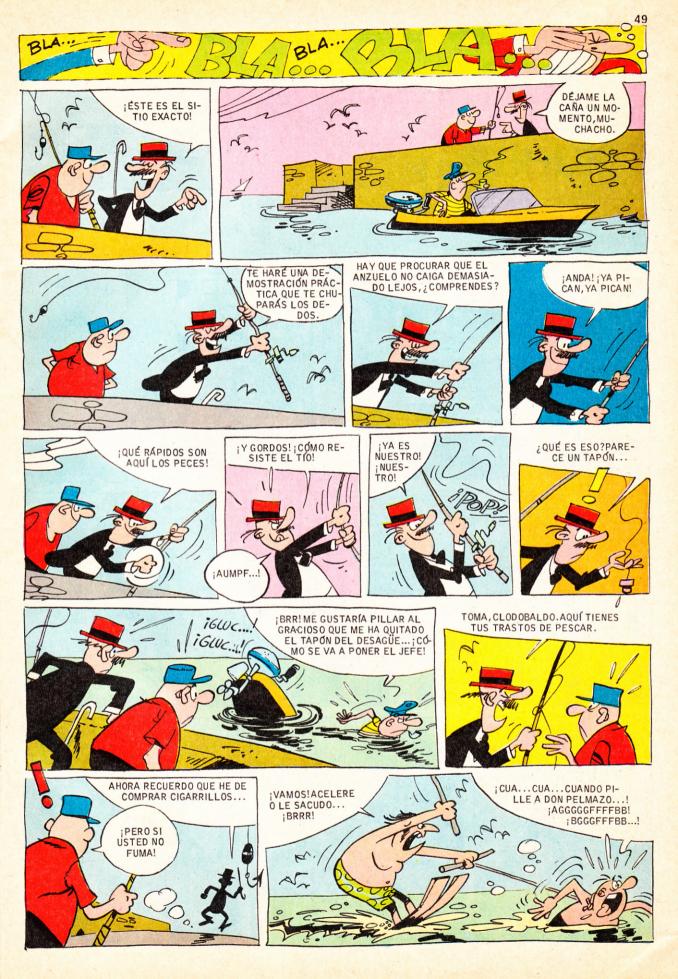

-- ¿QUE HAY PARA CENAR?

--- IUN MOMENTO QUERIDO! INO TE MUEVAS!

Ha tiempo, la leona tuvo melena como el león, y la lucía orgullosa cual "vedette" de "music hall". Presumir de cabellera era casi una obsesión y cambiaba cada dia de peinado y de color. Corto, largo, con flequillo, con trenzas o a la "garcon", ora permanente en frio, ora ondulado al vapor. Un día rubia, al siguiente era ya de otro color: claro, oscuro, plateado, o negro como el carbón. Con tantos tintes y lacas que inconsciente prodigó, la coqueta bella -y bestia-, cara factura pagó, y a causa de los potingues un mal día amaneció con la cabeza lironda, igual que un vulgar melón.

i Biológica penitencia! i Afrentosa mutación! Desde aquel infausto día, queridísimo lector, si el león luce orgulloso su melena de arrebol, la leona, avergonzada, con sempiterno rubor, al igual que Paco Ibáñez muestra su calva precoz, como estigma de un pecado que tan caro le costó.

## MORALEJA

Aunque tenga melena, no es prudente que se haga un animal la permanente, y demuestra muy poco cerebelo si para presumir se tiñe el pelo.

Francisco Serrano